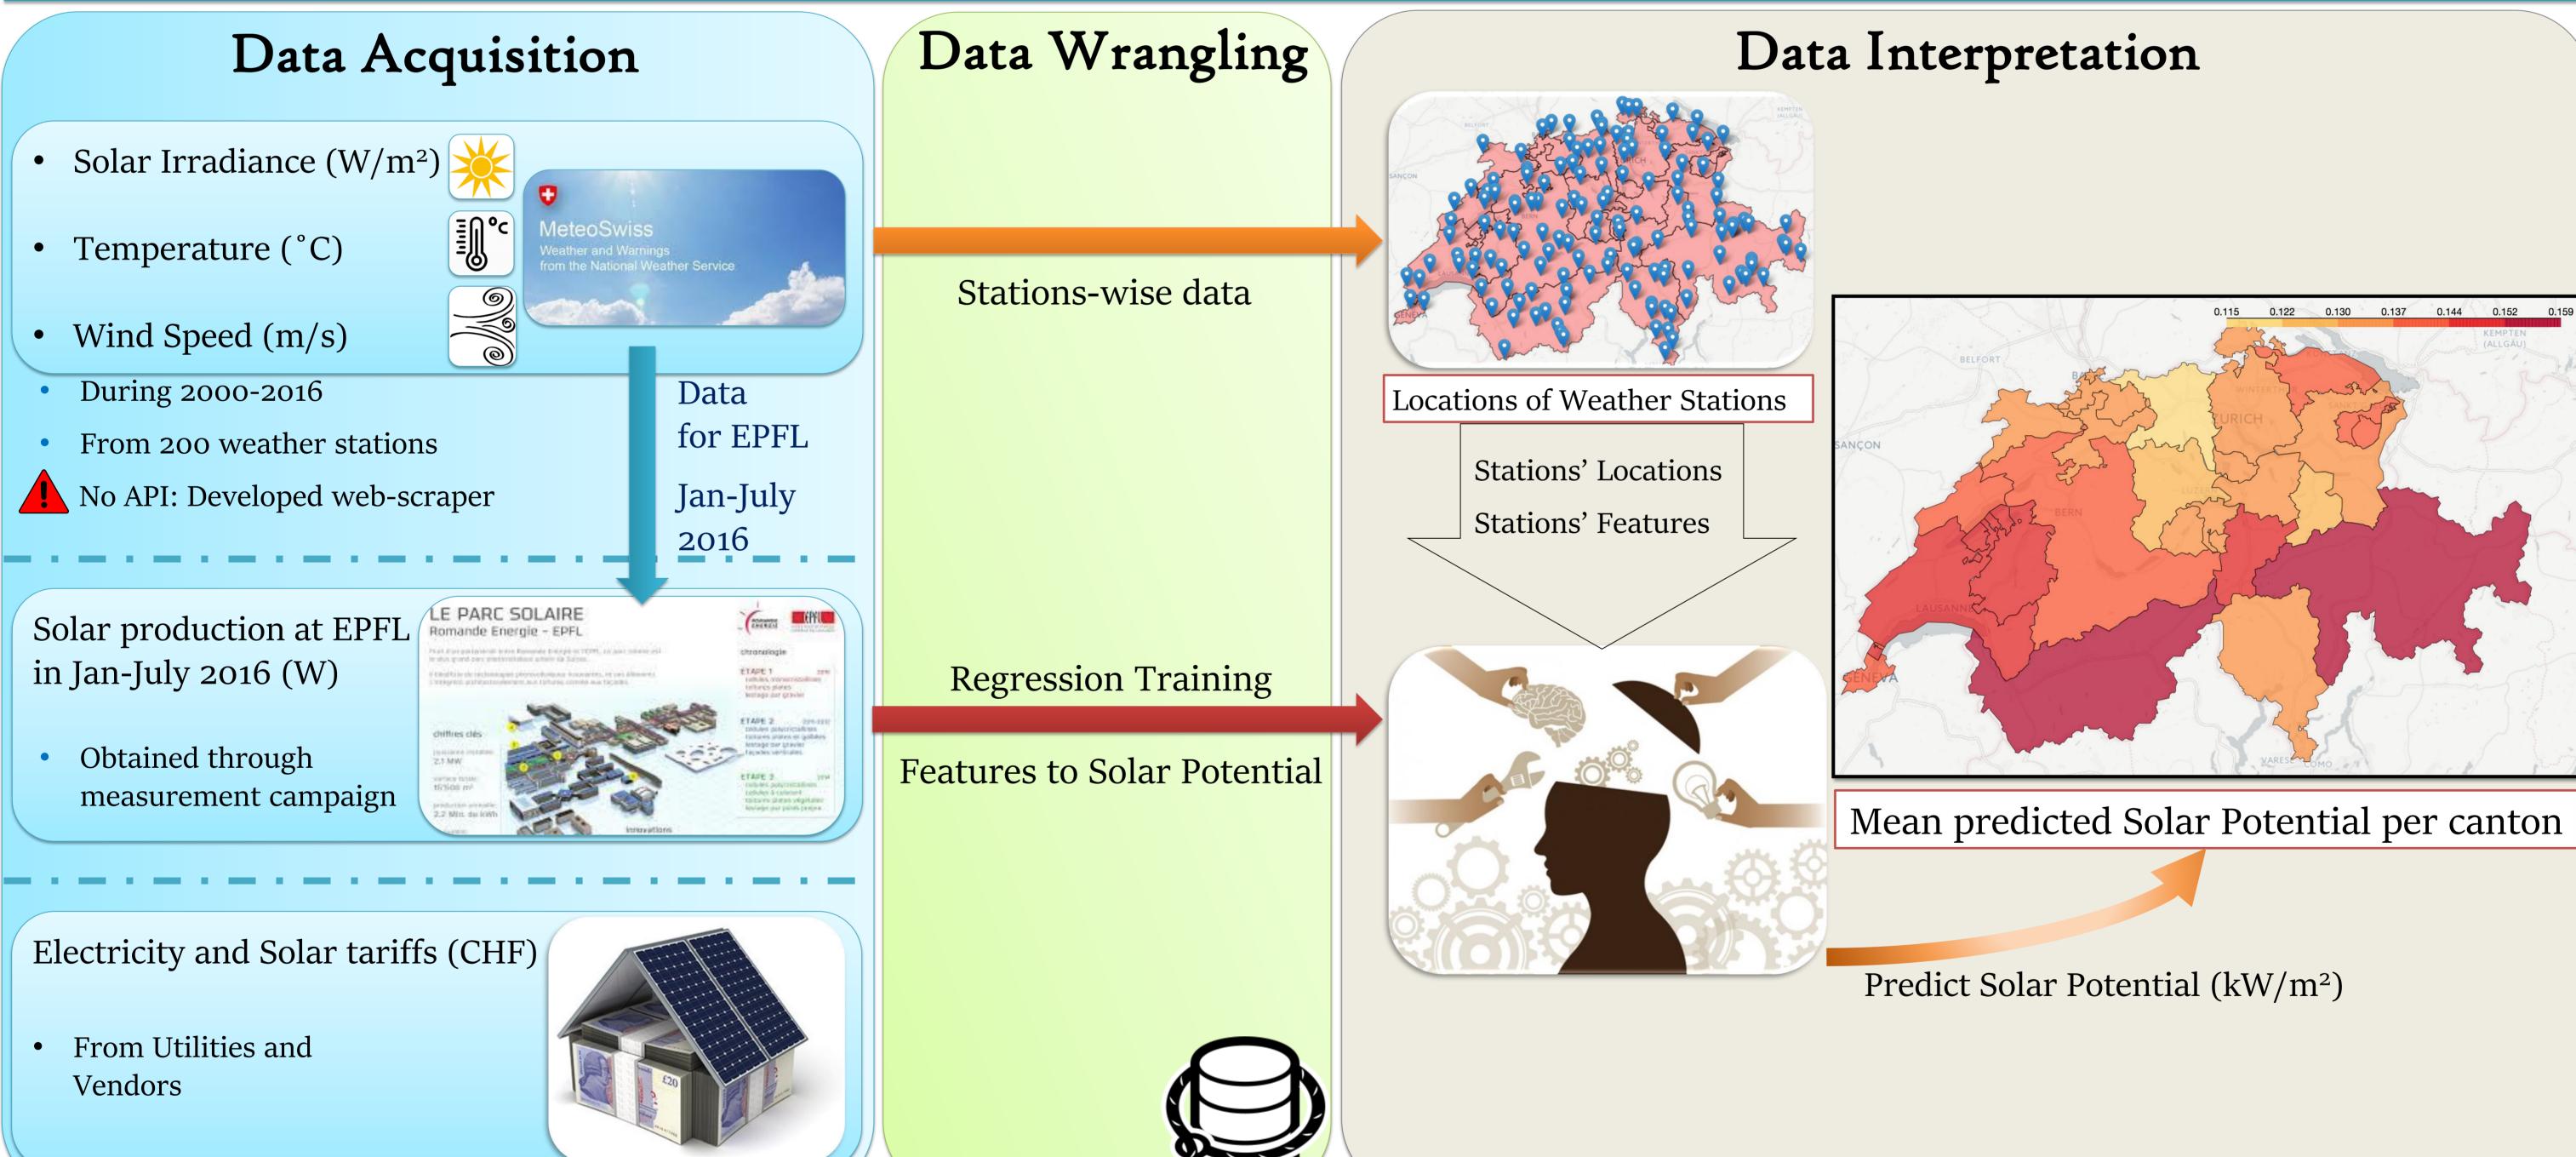

Emanuele Bugliarello, Maaz Mohiuddin and Wajeb Saab





# Solarity: Solar Clarity for Swiss Households www.github.com/e-bug/solarity





## What's on Heidi's Mind?







- ☐ How many solar panels do I need?
- ☐ How much does it cost?
- How much do I save?
- When do I break even?

# Solarity: Under the Hood



### Visualization



|                                                    |                 |            |                                       |                       |               |       |       | _        |  |
|----------------------------------------------------|-----------------|------------|---------------------------------------|-----------------------|---------------|-------|-------|----------|--|
|                                                    | 1,000 1         | ,500 2,000 | 2,500                                 | Amount [CHF]          | 3,500         | 4,000 | 4,500 | 5,000    |  |
| covered                                            | 5 % -           |            |                                       | Savings after 25 year | s: 3,199 CHF  |       |       |