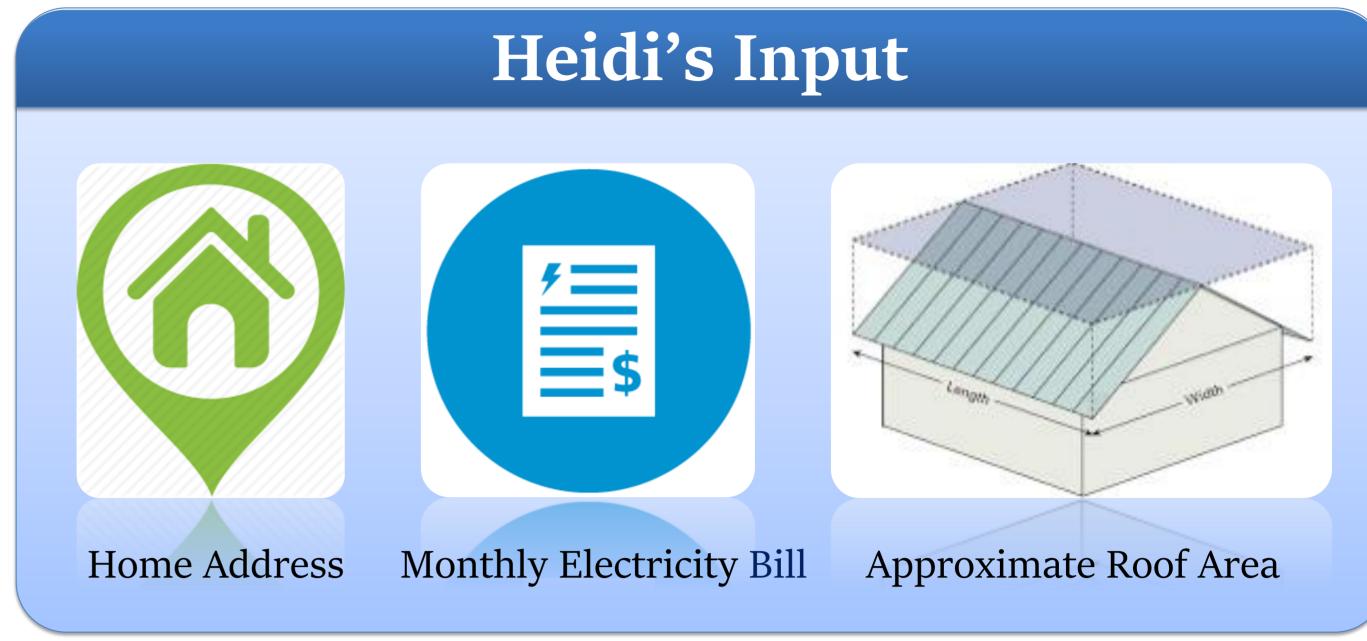

## What's on Heidi's Mind?

- ☐ How many solar panels do I need?
- ☐ How much does it cost?
- How much do I save?
- When do I break even?